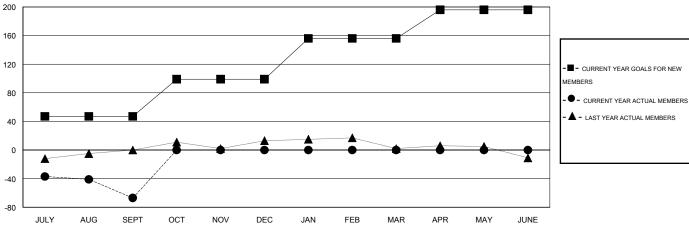

## **LOCATION MINNESOTA**

 $\mathsf{GMT}\;\mathsf{CA}\;2$ 

| Clubs                 |                  |           |                  |                  | Members               |                    |                                     |                    |                  |
|-----------------------|------------------|-----------|------------------|------------------|-----------------------|--------------------|-------------------------------------|--------------------|------------------|
| RESULTS FOR 2014-2015 |                  |           |                  |                  | RESULTS FOR 2014-2015 |                    |                                     |                    |                  |
| QUARTER               | NEW CLUB<br>GOAL | NEW CLUBS | DROPPED<br>CLUBS | NET<br>GAIN/LOSS | QUARTER               | NEW MEMBER<br>GOAL | CHARTER AND<br>NEW MEMBERS<br>ADDED | DROPPED<br>MEMBERS | NET<br>GAIN/LOSS |
| JULY/AUG/SEPT         | 1                | 0         | 0                | 0                | JULY/AUG/SEPT         | 47                 | 14                                  | 81                 | -67              |
| OCT/NOV/DEC           | 1                | 0         | 0                | 0                | OCT/NOV/DEC           | 52                 | 0                                   | 0                  | 0                |
| JAN/FEB/MAR           | 1                | 0         | 0                | 0                | JAN/FEB/MAR           | 57                 | 0                                   | 0                  | 0                |
| APR/MAY/JUNE          | 1                | 0         | 0                | 0                | APR/MAY/JUNE          | 40                 | 0                                   | 0                  | 0                |

## GOALS AND ACTUAL NEW CLUBS CUMULATIVE

ASSESSMENT DATA

| -■-  | CURRENT YEAR GOALS FOR NEW |
|------|----------------------------|
| MEMB | ERS                        |

| DROPPED CLUBS: 0 |    |
|------------------|----|
| DROPPED MEMBERS  |    |
| DECEASED         | 7  |
| CLUB CANCELLED   | 0  |
| OTHER            | 74 |
| TOTAL            | 81 |